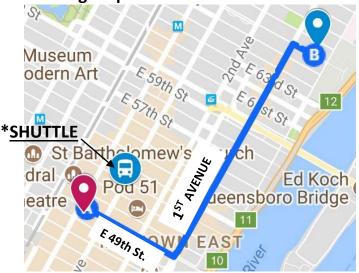

## **Walking map from Marriott to MSKCC**

FROM: New York Marriott East Side

525 Lexington Avenue at 49th Street, New York, NY 10017

**TO:** MSKCC 430 E 67th St

Rockefeller Research Laboratories Room 101

New York, NY 10065

- 1. Head southeast on E 49th St toward 3rd Ave 0.3 mi
- 2. Turn left onto 1st Avenue 0.9 mi
- 3. Turn right onto E 66th St
- 4. Destination will be on the right 476 ft

\*<u>Alternate</u>: **MSK shuttle** from 160 East 53rd street to the main hospital (leaves every 20 and 40 minutes on the hour).