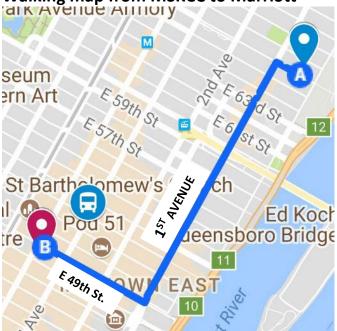

- 1. Head southeast on E 49th St toward 3rd Ave 377 ft
- 2. Turn left onto 3rd Ave 1,040 ft
- 3. Turn left onto E 53rd St
- 4. Destination will be on the left

Walking map from MSKCC to Marriott

FROM: MSKCC

430 E 67th St., New York, NY 10065

TO: New York Marriott East Side

525 Lexington Avenue at 49th Street, New York, NY 10017

- 1. Head northwest on E 67th St toward 1st Avenue 0.2 mi
- Turn left onto 2nd Ave 0.9 mi
- 3. Turn right onto E 49th St
- 4. Destination will be on the left 0.2 mi